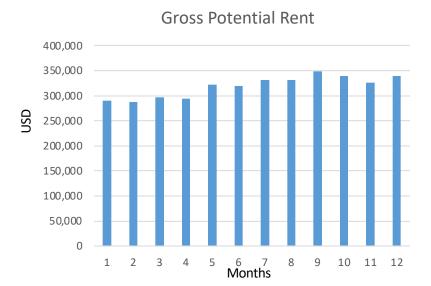

Through our superior vertically-integrated Property Management function, we doubled rents for the renovated units, while improving the tenancy and neighborhood. We received many accolades from Huntsville City officials and generated a great return for investors.